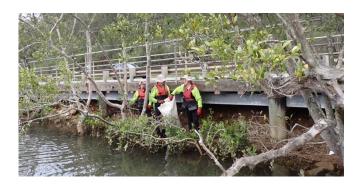

#### Report:

- Late start today due to the school's Easter Liturgy, with eleven eager boys into wetsuits and all PPE. The mangroves adjacent to their main oval had bulk small litter with two full bags removed. This litter is generated from the main street in East Gosford with drains delivering the litter directly into Caroline Bay.
- The mangroves adjacent to the Punt Bridge had more gutter rubbish collected then this type of small litter was
  consistent all along Erina creek adjacent to the Central Coast Highway. Shopping trolly and packaging removed
- The two campsites cleaned late last year were very clean with very little illegal dumping adjacent to the Hotel
- Four crab traps were removed with plenty more visible litter present requiring repeat trips.

### Clean4shore Program - Hawkesbury Estuary and Brisbane Waters

Todays field trip into Erina Creek by St Edwards College East Gosford

Crab traps, illegal in these waters

Bar Coded bottles in big numbers!