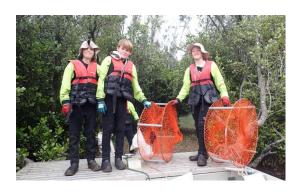

#### Report:

- Late start today due to the school's Easter Liturgy, with eleven eager boys into wetsuits and all PPE. The mangroves adjacent to their main oval had bulk small litter with two full bags removed. This litter is generated from the main street in East Gosford with drains delivering the litter directly into Caroline Bay.
- The mangroves adjacent to the Punt Bridge had more gutter rubbish collected then this type of small litter was
  consistent all along Erina creek adjacent to the Central Coast Highway. Shopping trolly and packaging removed
- The two campsites cleaned late last year were very clean with very little illegal dumping adjacent to the Hotel
- Four crab traps were removed with plenty more visible litter present requiring repeat trips.

### Clean4shore Program - Hawkesbury Estuary and Brisbane Waters

Todays field trip into Erina Creek by St Edwards College East Gosford

Crab traps, illegal in these waters

Bar Coded bottles in big numbers!