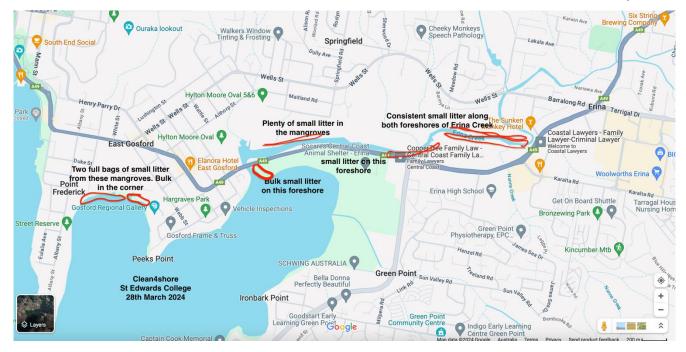

Date: 28<sup>th</sup> March 2024 Time 11.00 am to 2.00 Duration of Activity (hrs): 3

Field Trip Location: Brisbane Waters (Erina Creek) Local Government area : Central Coast LGA,

Staff attending: Sinead Number of volunteers: 11
Total Volunteer hours: 33

Partner Organisation/Volunteer Group, assisting at the activity:

St Edwards College East Gosford

Craft: Clean4shore Barge Driver: Simon

Task: Remove litter from the foreshores of Erina Creek

#### Report:

- Late start today due to the school's Easter Liturgy, with eleven eager boys into wetsuits and all PPE. The mangroves adjacent to their main oval had bulk small litter with two full bags removed. This litter is generated from the main street in East Gosford with drains delivering the litter directly into Caroline Bay.
- The mangroves adjacent to the Punt Bridge had more gutter rubbish collected then this type of small litter was
  consistent all along Erina creek adjacent to the Central Coast Highway. Shopping trolly and packaging removed
- The two campsites cleaned late last year were very clean with very little illegal dumping adjacent to the Hotel
- Four crab traps were removed with plenty more visible litter present requiring repeat trips.