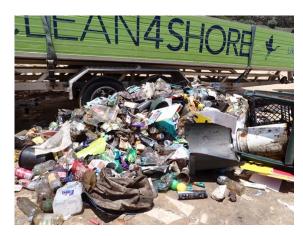

12 of these larger signs collected plus 20 of the smaller signs all stolen and dumped

**Tough out from Caroline Bay** 

Open drains deposit litter straight from the road

Bulk small litter in the 24 full bags