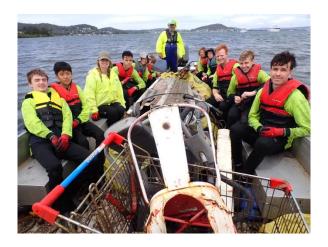

#### Report:

- Very overcast day with showers constantly did not disturb the boys from St Eddies, keen for a challenge and to clean their local waterway.
- Erina Bay had enough water for a quick clean with 200 metres and eight full bags removed. Plenty of gutter rubbish here wash ashore by the strong southerly winds. A falling tide made for a quick exit.
- The mangroves either side of the Punt Bridge also had bulk rubbish with marine timber debris from the demolished local vessel still present. Eight full bags from here.
- Close to the local hotel two abandoned campsite were cleaned with shopping trollies, galvanized tin, shadecloth and plenty of cans and bottles removed.
- Behind the industrial factory bays more illegal dumping with shopping trollies, exercise machine car tyres and more rubbish collected.
- The foreshore on Erina Creek close to the Council Depot turn off had bulk small litter, again washed into the Creek from the adjoining Central Coast Highway.