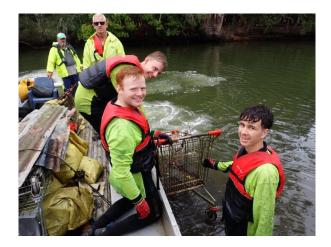

Partner Organisation/Volunteer Group, assisting at the activity:

St Edward College East Gosford

Craft: Clean4shore Barge Driver: Simon

Task: Remove litter from the foreshores of Erina bay & Erina Creek

#### Report:

- Very overcast day with showers constantly did not disturb the boys from St Eddies, keen for a challenge and to clean their local waterway.
- Erina Bay had enough water for a quick clean with 200 metres and eight full bags removed. Plenty of gutter rubbish here wash ashore by the strong southerly winds. A falling tide made for a quick exit.
- The mangroves either side of the Punt Bridge also had bulk rubbish with marine timber debris from the demolished local vessel still present. Eight full bags from here.
- Close to the local hotel two abandoned campsite were cleaned with shopping trollies, galvanized tin, shadecloth and plenty of cans and bottles removed.
- Behind the industrial factory bays more illegal dumping with shopping trollies, exercise machine car tyres and more rubbish collected.
- The foreshore on Erina Creek close to the Council Depot turn off had bulk small litter, again washed into the Creek from the adjoining Central Coast Highway.

## More reports on Clean4shore facebook & Instagram

Todays field trip site with the St Edwards College team

Big load returning to St Edwards College

Campsite opposite the local Hotel