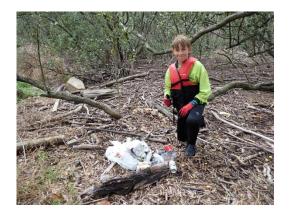

#### Report:

- Very overcast day with showers constantly did not disturb the boys from St Eddies, keen for a challenge and to clean their local waterway.
- Erina Bay had enough water for a quick clean with 200 metres and eight full bags removed. Plenty of gutter rubbish here wash ashore by the strong southerly winds. A falling tide made for a quick exit.
- The mangroves either side of the Punt Bridge also had bulk rubbish with marine timber debris from the demolished local vessel still present. Eight full bags from here.
- Close to the local hotel two abandoned campsite were cleaned with shopping trollies, galvanized tin, shadecloth and plenty of cans and bottles removed.
- Behind the industrial factory bays more illegal dumping with shopping trollies, exercise machine car tyres and more rubbish collected.
- The foreshore on Erina Creek close to the Council Depot turn off had bulk small litter, again washed into the Creek from the adjoining Central Coast Highway.

#### **Education Learning Outcomes:**

• Gutter rubbish an issue along Erina Creek