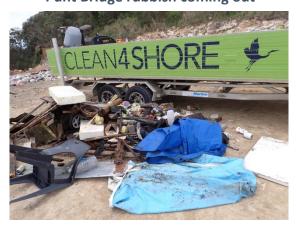

### Clean4shore Program - Hawkesbury Estuary and Brisbane Waters

Trolley coming out behind the factory bays

Marine timber from the Puntb bridge boat

**Punt Bridge rubbish coming out** 

Plenty of recyclable cans now being thrown out

#### Report:

- Very overcast day with showers constantly did not disturb the boys from St Eddies, keen for a challenge and to clean their local waterway.
- Erina Bay had enough water for a quick clean with 200 metres and eight full bags removed. Plenty of gutter rubbish here wash ashore by the strong southerly winds. A falling tide made for a quick exit.
- The mangroves either side of the Punt Bridge also had bulk rubbish with marine timber debris from the demolished local vessel still present. Eight full bags from here.
- Close to the local hotel two abandoned campsite were cleaned with shopping trollies, galvanized tin, shadecloth and plenty of cans and bottles removed.
- Behind the industrial factory bays more illegal dumping with shopping trollies, exercise machine car tyres and more rubbish collected.
- The foreshore on Erina Creek close to the Council Depot turn off had bulk small litter, again washed into the Creek from the adjoining Central Coast Highway.