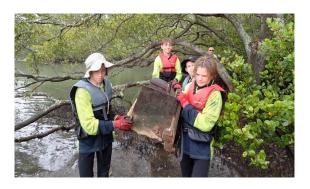

#### Report:

- Very overcast day with showers constantly did not disturb the boys from St Eddies, keen for a challenge and to clean their local waterway.
- Erina Bay had enough water for a quick clean with 200 metres and eight full bags removed. Plenty of gutter rubbish here wash ashore by the strong southerly winds. A falling tide made for a quick exit.
- The mangroves either side of the Punt Bridge also had bulk rubbish with marine timber debris from the demolished local vessel still present. Eight full bags from here.
- Close to the local hotel two abandoned campsite were cleaned with shopping trollies, galvanized tin, shadecloth and plenty of cans and bottles removed.
- Behind the industrial factory bays more illegal dumping with shopping trollies, exercise machine car tyres and more rubbish collected.
- The foreshore on Erina Creek close to the Council Depot turn off had bulk small litter, again washed into the Creek from the adjoining Central Coast Highway.