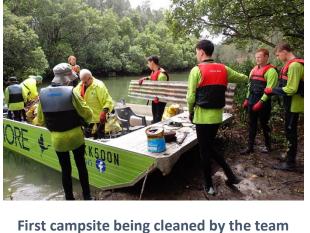

Partner Organisation/Volunteer Group, assisting at the activity:

St Edward College East Gosford

Craft: Clean4shore Barge Driver: Simon

Task: Remove litter from the foreshores of Erina bay & Erina Creek

#### Report:

- Very overcast day with showers constantly did not disturb the boys from St Eddies, keen for a challenge and to clean their local waterway.
- Erina Bay had enough water for a quick clean with 200 metres and eight full bags removed. Plenty of gutter rubbish here wash ashore by the strong southerly winds. A falling tide made for a quick exit.
- The mangroves either side of the Punt Bridge also had bulk rubbish with marine timber debris from the demolished local vessel still present. Eight full bags from here.
- Close to the local hotel two abandoned campsite were cleaned with shopping trollies, galvanized tin, shadecloth and plenty of cans and bottles removed.
- Behind the industrial factory bays more illegal dumping with shopping trollies, exercise machine car tyres and more rubbish collected.
- The foreshore on Erina Creek close to the Council Depot turn off had bulk small litter, again washed into the Creek from the adjoining Central Coast Highway.

## More reports on Clean4shore facebook & Instagram

Todays field trip site with the St Edwards College team

Big load returning to St Edwards College

Campsite opposite the local Hotel