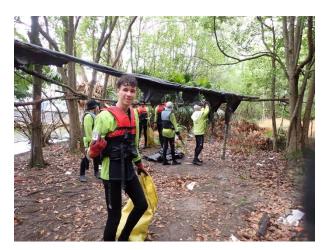

#### Report:

- Very overcast day with showers constantly did not disturb the boys from St Eddies, keen for a challenge and to clean their local waterway.
- Erina Bay had enough water for a quick clean with 200 metres and eight full bags removed. Plenty of gutter rubbish here wash ashore by the strong southerly winds. A falling tide made for a quick exit.
- The mangroves either side of the Punt Bridge also had bulk rubbish with marine timber debris from the demolished local vessel still present. Eight full bags from here.
- Close to the local hotel two abandoned campsite were cleaned with shopping trollies, galvanized tin, shadecloth and plenty of cans and bottles removed.
- Behind the industrial factory bays more illegal dumping with shopping trollies, exercise machine car tyres and more rubbish collected.
- The foreshore on Erina Creek close to the Council Depot turn off had bulk small litter, again washed into the Creek from the adjoining Central Coast Highway.