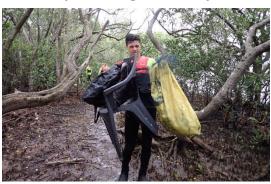

#### Report:

- Very overcast day with showers constantly did not disturb the boys from St Eddies, keen for a challenge and to clean their local waterway.
- Erina Bay had enough water for a quick clean with 200 metres and eight full bags removed. Plenty of gutter rubbish here wash ashore by the strong southerly winds. A falling tide made for a quick exit.
- The mangroves either side of the Punt Bridge also had bulk rubbish with marine timber debris from the demolished local vessel still present. Eight full bags from here.
- Close to the local hotel two abandoned campsite were cleaned with shopping trollies, galvanized tin, shadecloth and plenty of cans and bottles removed.
- Behind the industrial factory bays more illegal dumping with shopping trollies, exercise machine car tyres and more rubbish collected.
- The foreshore on Erina Creek close to the Council Depot turn off had bulk small litter, again washed into the Creek from the adjoining Central Coast Highway.