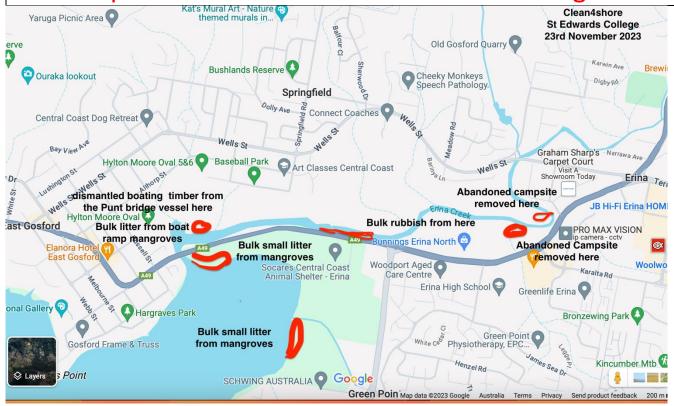

#### Report:

- Very overcast day with showers constantly did not disturb the boys from St Eddies, keen for a challenge and to clean their local waterway.
- Erina Bay had enough water for a quick clean with 200 metres and eight full bags removed. Plenty of gutter rubbish here wash ashore by the strong southerly winds. A falling tide made for a quick exit.
- The mangroves either side of the Punt Bridge also had bulk rubbish with marine timber debris from the demolished local vessel still present. Eight full bags from here.
- Close to the local hotel two abandoned campsite were cleaned with shopping trollies, galvanized tin, shadecloth and plenty of cans and bottles removed.
- Behind the industrial factory bays more illegal dumping with shopping trollies, exercise machine car tyres and more rubbish collected.
- The foreshore on Erina Creek close to the Council Depot turn off had bulk small litter, again washed into the Creek from the adjoining Central Coast Highway.

Bags of litter collected = 22 = Bulk Weight of litter collected 480 kilos Council Disposal Fee: ????